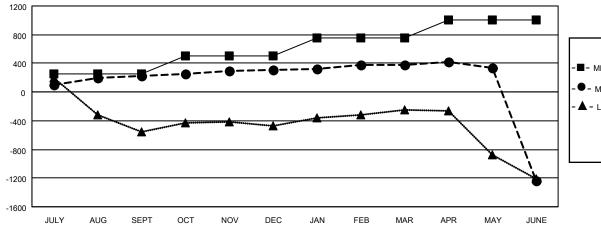

## LOCATION INDIA

District 324 C

Results as of: 6/30/2023

| Clubs                 |               |           |               | Members               |                       |                         |                                                    |
|-----------------------|---------------|-----------|---------------|-----------------------|-----------------------|-------------------------|----------------------------------------------------|
| RESULTS FOR 2022-2023 |               |           |               | RESULTS FOR 2022-2023 |                       |                         |                                                    |
| QUARTER               | NEW CLUB GOAL | NEW CLUBS | DROPPED CLUBS | QUARTER MEME          | ER GROWTH NET<br>GOAL | MEMBER GROWTH<br>ACTUAL | DROPPED<br>MEMBERS ACTUAL<br>(including transfers) |
| JULY/AUG/SEPT         | 5             | 2         | 0             | JULY/AUG/SEPT         | 250                   | 457                     | 96                                                 |
| OCT/NOV/DEC           | 5             | 2         | 3             | OCT/NOV/DEC           | 250                   | 495                     | 146                                                |
| JAN/FEB/MAR           | 5             | 5         | 4             | JAN/FEB/MAR           | 250                   | 416                     | 197                                                |
| APR/MAY/JUNE          | 5             | 2         | 4             | APR/MAY/JUNE          | 250                   | 366                     | 1,857                                              |

| - MEMBER GROWTH NET GOAL          |  |
|-----------------------------------|--|
| - • - MEMBER GROWTH ACTUAL        |  |
| - 🛦 - LAST YEAR MEMBERSHIP ACTUAL |  |
|                                   |  |
|                                   |  |