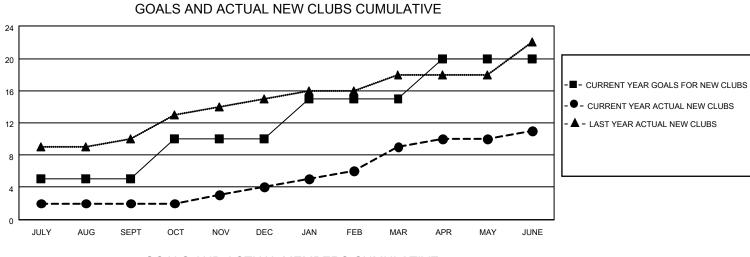

## LOCATION INDIA

District 324 C

Results as of: 6/30/2023

| Clubs                 |               |           |               | Members               |                       |                         |                                                    |
|-----------------------|---------------|-----------|---------------|-----------------------|-----------------------|-------------------------|----------------------------------------------------|
| RESULTS FOR 2022-2023 |               |           |               | RESULTS FOR 2022-2023 |                       |                         |                                                    |
| QUARTER               | NEW CLUB GOAL | NEW CLUBS | DROPPED CLUBS | QUARTER MEME          | ER GROWTH NET<br>GOAL | MEMBER GROWTH<br>ACTUAL | DROPPED<br>MEMBERS ACTUAL<br>(including transfers) |
| JULY/AUG/SEPT         | 5             | 2         | 0             | JULY/AUG/SEPT         | 250                   | 457                     | 96                                                 |
| OCT/NOV/DEC           | 5             | 2         | 3             | OCT/NOV/DEC           | 250                   | 495                     | 146                                                |
| JAN/FEB/MAR           | 5             | 5         | 4             | JAN/FEB/MAR           | 250                   | 416                     | 197                                                |
| APR/MAY/JUNE          | 5             | 2         | 4             | APR/MAY/JUNE          | 250                   | 366                     | 1,857                                              |